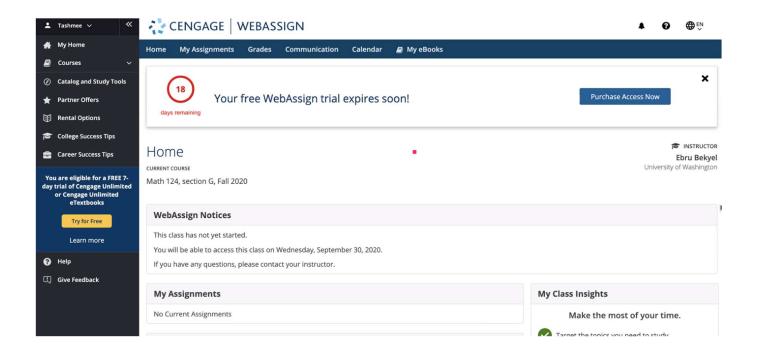

### You will be prompted to CREATE a Cengage Account OR LOGIN with your Cengage UN/PW:

New to Cengage? Register now. We highly recommend using your school email address to register.

This is your Cengage I WebAssign HOME page – you will have access to your assignments, study tools & grades from here: