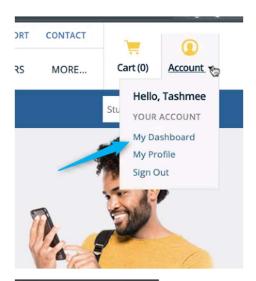

IF YOU purchase an ACCESS CODE – CLICK here to REGISTER it:

ONCE you have REGISTERED for your course at <a href="https://www.webassign.net/washington/login.html">https://www.webassign.net/washington/login.html</a>
You can access your WebAssign course at <a href="https://www.cengage.com">www.cengage.com</a>: