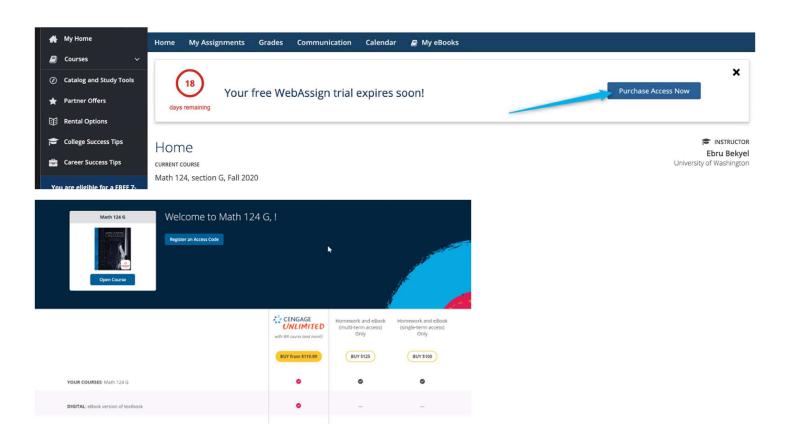

When you are ready to KEY in your ACCESS CODE or purchase your materials CLICK HERE:

\*\* For MATH 124/125/126/324 WebAssign is DISCOUNTED – go to <a href="https://math.washington.edu/webassign">https://math.washington.edu/webassign</a> CLICK HERE:

# Webassign

How to Buy Webassign and eBook for Math 124/5/6 and 324

Use the button below to purchase Webassign from Cengage.

Upon purchase, you will receive an ACCESS CODE. This access code includes access to Webassign and life-of-edition access to the eBook for the registered edition of that text. If you need to retake the course and your instructor is using the same book AND edition then you will not need to buy a new code.