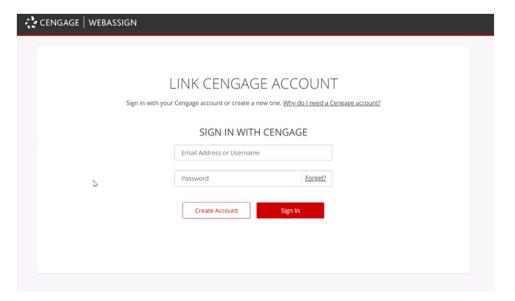

### You will be prompted to CREATE a Cengage Account OR LOGIN with your Cengage UN/PW:

New to Cengage? Register now. We highly recommend using your school email address to register.

This is your Cengage I WebAssign HOME page – you will have access to your assignments, study tools & grades from here: