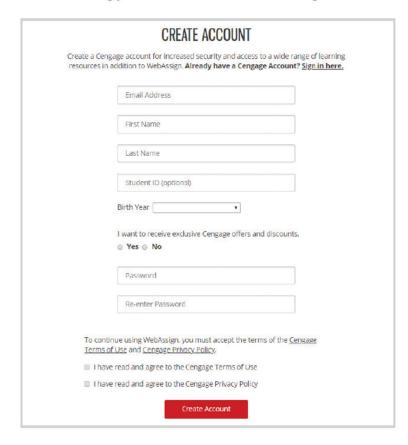

### You will be prompted to CREATE a Cengage Account OR LOGIN with your Cengage UN/PW:

New to Cengage? Register now. We highly recommend using your school email address to register.

This is your Cengage I WebAssign HOME page – you will have access to your assignments, study tools & grades from here: