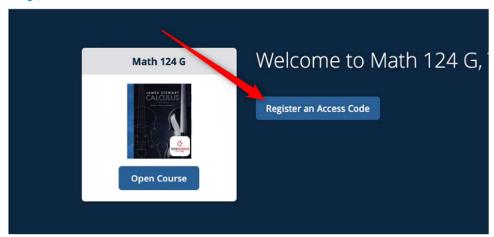

IF YOU purchase an ACCESS CODE – CLICK here to REGISTER it:

ONCE you have REGISTERED for your course at <a href="https://www.webassign.net/washington/login.html">https://www.webassign.net/washington/login.html</a>
You can access your WebAssign course at <a href="https://www.cengage.com">www.cengage.com</a>: