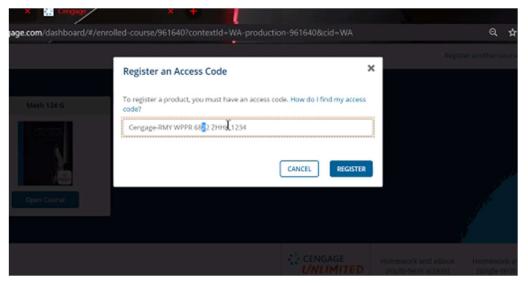

IF YOU purchase an ACCESS CODE – CLICK here to REGISTER it:

ONCE you have REGISTERED for your course at <a href="https://www.webassign.net/washington/login.html">https://www.webassign.net/washington/login.html</a>
You can access your WebAssign course at <a href="https://www.cengage.com">www.cengage.com</a>: