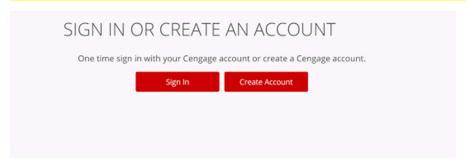

### You will be prompted to CREATE a Cengage Account OR LOGIN with your Cengage UN/PW:

New to Cengage? Register now. We highly recommend using your school email address to register.

This is your Cengage I WebAssign HOME page – you will have access to your assignments, study tools & grades from here: