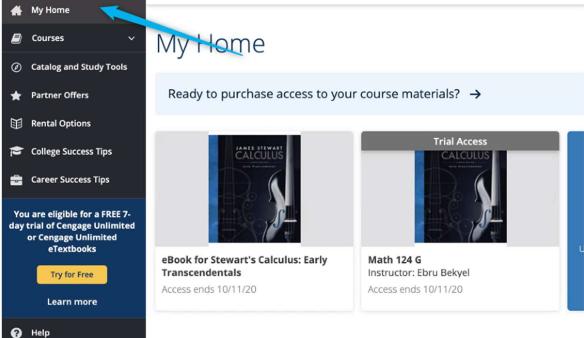

#### You can access your ASSIGNMENTS by CLICKING:

OR

Real-Time System Status Updates Visit techcheck.cengage.com to quickly see if Cengage is experiencing technical difficulties.