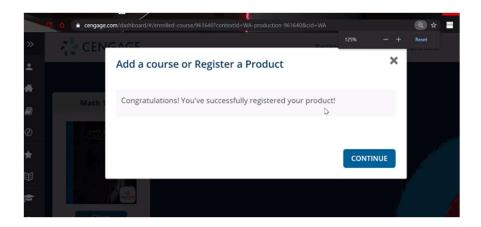

IF YOU purchase an ACCESS CODE – CLICK here to REGISTER it:

ONCE you have REGISTERED for your course at <a href="https://www.webassign.net/washington/login.html">https://www.webassign.net/washington/login.html</a>
You can access your WebAssign course at <a href="https://www.cengage.com">www.cengage.com</a>: