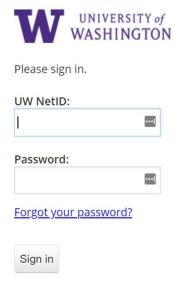

|        |
| By logging in you                                                                                                         | permit the release of   | this inform uon to | WebAssign. |                    |            |                 |        |
|                                                                                                                           | RSITY OF WASHINGTON     | Trouble Logging    | g In?"     |                    |            |                 |        |
| lin: bookmark th                                                                                                          | is page for quick acces | s to Wenassign     |            |                    |            |                 |        |

## LOG IN using your UW NetID & PW:





### You will be prompted to CREATE a Cengage Account OR LOGIN with your Cengage UN/PW:



New to Cengage? Register now. We highly recommend using your school email address to register.



This is your Cengage I WebAssign HOME page – you will have access to your assignments, study tools & grades from here:



When you are ready to KEY in your ACCESS CODE or purchase your materials CLICK HERE:



\*\* For MATH 124/125/126/324 WebAssign is DISCOUNTED – go to <a href="https://math.washington.edu/webassign">https://math.washington.edu/webassign</a> CLICK HERE:

# Webassign

How to Buy Webassign and eBook for Math 124/5/6 and 324

Use the button below to purchase Webassign from Cengage.

Upon purchase, you will receive an ACCESS CODE. This access code includes access to Webassign and life-of